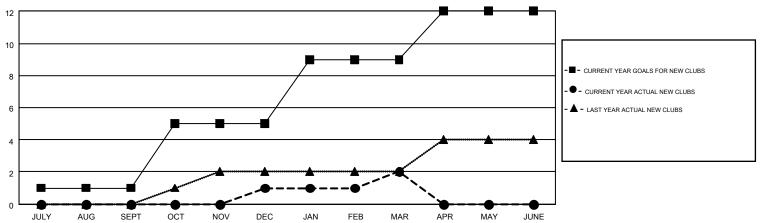

## MONTHLY MEMBERSHIP PROGRESS REPORT

Multiple District 22

Results as of: 3/31/2015

GMT CA 1

**LOCATION: MARYLAND** 

| Clubs                 |                  |           |                  |                  |  |  |  |  |  |
|-----------------------|------------------|-----------|------------------|------------------|--|--|--|--|--|
| RESULTS FOR 2014-2015 |                  |           |                  |                  |  |  |  |  |  |
| QUARTER               | NEW CLUB<br>GOAL | NEW CLUBS | DROPPED<br>CLUBS | NET<br>GAIN/LOSS |  |  |  |  |  |
| JULY/AUG/SEPT         | 1                | 0         | 0                | 0                |  |  |  |  |  |
| OCT/NOV/DEC           | 4                | 1         | 2                | -1               |  |  |  |  |  |
| JAN/FEB/MAR           | 4                | 1         | 0                | 1                |  |  |  |  |  |
| APR/MAY/JUNE          | 3                | 0         | 0                | 0                |  |  |  |  |  |

## GOALS AND ACTUAL NEW CLUBS CUMULATIVE

| DROPPED CLUBS: 2  DROPPED MEMBERS |     | 120 CLUBS OF 224 ADDED 1 OR MORE<br>NEW MEMBERS |                       | 10N<br>4,878 (70.16%)<br>2,075 (29.84%) |       |
|-----------------------------------|-----|-------------------------------------------------|-----------------------|-----------------------------------------|-------|
| DECEASED                          | 104 | CLICK HERE FOR HEALTH ASSESSMENT DATA           | FAMILY UNIT MEMBERS   |                                         | 1,291 |
| CLUB CANCELLED                    | 0   |                                                 |                       |                                         | •     |
| OTHER                             | 490 |                                                 | HEAD OF HOUSEHOLD     |                                         | 626   |
| TOTAL                             | 594 |                                                 | NON-HEAD OF HOUSEHOLD |                                         | 665   |