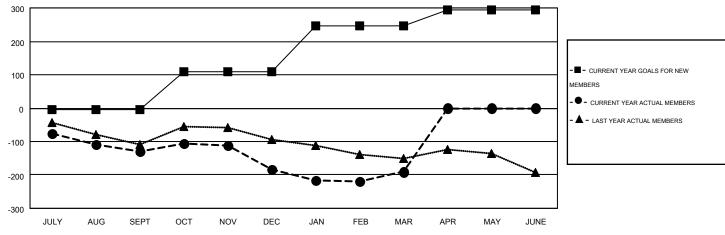

| Members               |                    |                                        |                    |                  |  |  |  |  |  |
|-----------------------|--------------------|----------------------------------------|--------------------|------------------|--|--|--|--|--|
| RESULTS FOR 2014-2015 |                    |                                        |                    |                  |  |  |  |  |  |
| QUARTER               | NEW MEMBER<br>GOAL | CHARTER AND<br>NEW<br>MEMBERS<br>ADDED | DROPPED<br>MEMBERS | NET<br>GAIN/LOSS |  |  |  |  |  |
| JULY/AUG/SEPT         | -5                 | 95                                     | 224                | -129             |  |  |  |  |  |
| OCT/NOV/DEC           | 115                | 161                                    | 215                | -54              |  |  |  |  |  |
| JAN/FEB/MAR           | 135                | 147                                    | 155                | -8               |  |  |  |  |  |
| APR/MAY/JUNE          | 50                 | 0                                      | 0                  | 0                |  |  |  |  |  |

## GOALS AND ACTUAL NEW CLUBS CUMULATIVE

| DROPPED CLUBS: 2  DROPPED MEMBERS |     | 120 CLUBS OF 224 ADDED 1 OR MORE<br>NEW MEMBERS |                       | 10N<br>4,878 (70.16%)<br>2,075 (29.84%) |       |
|-----------------------------------|-----|-------------------------------------------------|-----------------------|-----------------------------------------|-------|
| DECEASED                          | 104 | CLICK HERE FOR HEALTH ASSESSMENT DATA           | FAMILY UNIT MEMBERS   |                                         | 1,291 |
| CLUB CANCELLED                    | 0   |                                                 |                       |                                         | •     |
| OTHER                             | 490 |                                                 | HEAD OF HOUSEHOLD     |                                         | 626   |
| TOTAL                             | 594 |                                                 | NON-HEAD OF HOUSEHOLD |                                         | 665   |